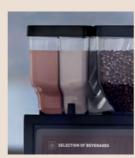

## More hoppers, more choice.

Add another bean hopper and extra grinder alongside your standard central one, and complete your set with a single 2000g or twin 2x1000g powder hopper with a separate preparation system.

Boost the variety of your offer with a number of delicious specialties. The new locking system makes it incredibly simple to insert and remove the hoppers instantly.