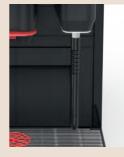

#### **Functional illumination**

Colour-coded functional lights, on either side of the central outlet, indicate the status of the machine:

White - Machine ready

**Yellow -** Intervention required soon (refilling, cleaning, etc.) **Red -** Machine error (milk empty, grinder blocked, water flow error, etc.)

#### Asymmetrical and monitored drip tray

750 ml drip tray with tray presence and fill level sensor for overfill protection. Tray is cut-out for easy removal and features handy cup positioner for smooth self-service operation. Closed tray or drain options available.

#### Internal water tank

The 4.9 litres internal water tank makes Schaerer Coffee Skye totally independent from the mains water supply, offering great flexibility in the positioning of your coffee station.