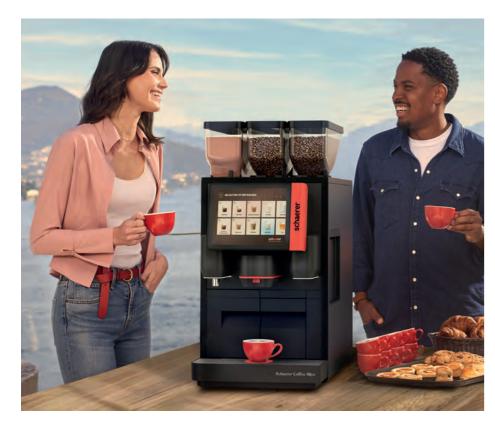

## Versatility and style, everywhere.

Stylish and attractive, the new Schaerer Coffee Skye was designed for maximum flexibility as a fixed-station or mobile machine, offering great variety and uncompromising quality.

Its 4.9 litres internal water tank allows you to use it just about anywhere: in outdoors settings, on a terrace or in a conference room. Alternatively, connect it to the water mains, customise it with a choice of accessories and add-ons, and turn it into a permanent office landmark

for the most satisfying coffee-break in town! Its appealing design, its variety of coffee and milk-based specialties and its solid performance combined with great ease-of-use, make it the ideal choice for flexibility and quality.