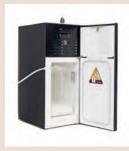

#### Asymmetrical and monitored drip tray

750 ml drip tray with tray presence and fill level sensor for overfill protection. Tray is cut-out for easy removal and features handy cup positioner for smooth self-service operation. Closed tray or drain options available.

#### Internal water tank

The 4.9 litres internal water tank makes Schaerer Coffee Skye totally independent from the mains water supply, offering great flexibility in the positioning of your coffee station.

#### Internal water tank

4.9 l capacity internal water tank, with closed and monitored drip