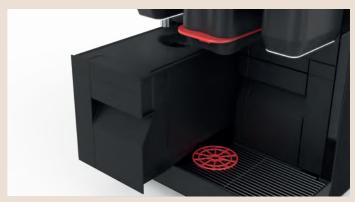

#### Asymmetrical and monitored drip tray

750 ml drip tray with tray presence and fill level sensor for overfill protection. Tray is cut-out for easy removal and features handy cup positioner for smooth self-service operation. Closed tray or drain options available.