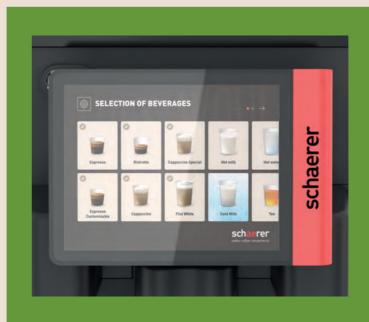

#### 8" touch screen display

The wide, 8 display has a resolution of 1024x768 pixels and offers a rewarding and satisfying user experience. Coffee Skye's user interface features 3 integrated operation modes: Guest, Frequent user and Staff, for total ease of use whatever the level of proficiency. The screen is video enabled for you to run any promotion or advertisement easily and effectively.

#### 8.0" touch screen display

Video capable 1024×768 px high resolution screen with three integrated operation modes: Guest mode. Frequent user mode and Staff mode.