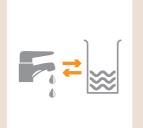

#### Easy water.

No need to fill-up nor think about your water level: connect your Coffee Skye to the water mains, as an option, and set it up as a permanent location coffee station. The connection setup includes Schaerer's Uptime! system for top quality, scale-free water.

#### Fixed water connection with Uptime!

Connect your machine to mains water supply. Includes Schaerer's Uptime! system.