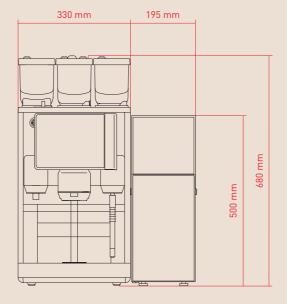

## Configuration and technical data.

Schaerer Coffee Skye frontal view

Schaerer Coffee Sky<u>e</u> left side view

Schaerer Coffee Sky<u>e</u> with cooling unit frontal view

Schaerer Coffee Skyeright side view

| Category                     | Equipment and options                                                                                                                  | Schaerer Coffee Sky <u>e</u>               |
|------------------------------|----------------------------------------------------------------------------------------------------------------------------------------|--------------------------------------------|
| Output per day               | Recommended for an average daily requirement of                                                                                        | Up to 180                                  |
| Range of beverages           | Espresso                                                                                                                               | S                                          |
|                              | Coffee/café crème                                                                                                                      | S                                          |
|                              | Cappuccino                                                                                                                             | 0                                          |
|                              | Hot water                                                                                                                              | S                                          |
|                              | Ristretto                                                                                                                              | S                                          |
|                              | Small pot (250 ml)                                                                                                                     | S                                          |
|                              | Pot (500 ml)  Americano                                                                                                                | S                                          |
|                              | White Americano                                                                                                                        | 0                                          |
|                              | Milk coffee/latte                                                                                                                      | 0                                          |
|                              | Latte macchiato                                                                                                                        | 0                                          |
|                              | Espresso macchiato                                                                                                                     | 0                                          |
|                              | Chociatto                                                                                                                              | 0                                          |
|                              | Hot chocolate                                                                                                                          | 0                                          |
|                              | Flat white                                                                                                                             | 0                                          |
|                              | Instant (e.g. chai latte)                                                                                                              | 0                                          |
|                              | Cold milk                                                                                                                              | 0                                          |
|                              | Hot milk                                                                                                                               | 0                                          |
|                              | Hot milk foam                                                                                                                          | 0                                          |
|                              | Steam                                                                                                                                  | 0                                          |
|                              | Powder-based beverages                                                                                                                 | 0                                          |
| Operation and dispensing     | 8.0" screen Touch User Interface                                                                                                       | S                                          |
|                              | 3 different operation modes: guest (self-service), frequent user (quick self-service), staff (operated)                                | S                                          |
|                              | Number of beverages possible (programmable)                                                                                            | > 100                                      |
|                              | Outlet height can be adjusted manually [mm]                                                                                            | 65-185                                     |
|                              | Hot water dispensing: left                                                                                                             | S                                          |
|                              | Hot water dispensing: central incl. additional water                                                                                   | 0                                          |
|                              | Additional water (Americano)                                                                                                           | 0                                          |
|                              | Brewing accelerator (belongs to additional water)                                                                                      | 0                                          |
|                              | Single outlet                                                                                                                          | S                                          |
|                              | Double outlet                                                                                                                          | S                                          |
|                              | Steam wand (Powersteam or Supersteam)                                                                                                  | 0                                          |
| Grinders and containers      | 1 grinder                                                                                                                              | S                                          |
|                              | 2 grinders                                                                                                                             | 0                                          |
|                              | Bean hopper [g]                                                                                                                        | ± 750                                      |
|                              | Ground coffee inlet                                                                                                                    | S                                          |
| Boilers & Brewing unit       | One hot water boiler for coffee/tea                                                                                                    | S                                          |
|                              | Steam boiler                                                                                                                           | 0                                          |
|                              | 16g Brewing unit                                                                                                                       | S                                          |
|                              | 30g Brewing unit                                                                                                                       | 0                                          |
| Milk systems & Cooling units | Pure Foam                                                                                                                              | 0                                          |
|                              | Cooling unit 1x10l: available for right/left side, under-counter or Centre Milk (Soul Cooler approx. 6cm height difference to machine) | 0                                          |
|                              | Side cooling unit 1x7l on right or left side                                                                                           | 0                                          |
|                              | Powder container (q) (ml)                                                                                                              | 2000/2750                                  |
| Powder system                | Chocolate (1x Choco powder)                                                                                                            | 0                                          |
|                              | Twin powder (2x 1000 g)                                                                                                                | 0                                          |
|                              | Grounds container (coffee grounds cake)                                                                                                | 550 g                                      |
| Other options                | Undercounter grounds disposal                                                                                                          | o                                          |
|                              | High feet [40 mm]                                                                                                                      | 0                                          |
|                              | Schaerer Coffee Link                                                                                                                   | 0                                          |
|                              | Payment system (MDB, RS232 serial interface)                                                                                           | 0                                          |
|                              | Red, Black                                                                                                                             | S                                          |
| Colours                      | Special colour                                                                                                                         | on request                                 |
| Dimensions and weight        | Width (mm)                                                                                                                             | 330                                        |
|                              | Depth (mm)                                                                                                                             | 576                                        |
|                              | Height body / incl. hopper / incl. key (mm)                                                                                            | 524 / 680 / 697                            |
|                              | Weight (kg) (net)                                                                                                                      | Approx. 40                                 |
|                              | reight (ng) (ned                                                                                                                       | Approx. 40                                 |
| Energy supply and power      | 1L, N, PE: 220-240 V- 50/60 Hz                                                                                                         | 2000-2400 W, 10 A, 3 x 1 mm <sup>2</sup>   |
|                              | 1L, N, PE: 200-220 V 2~ 50/60 Hz                                                                                                       | 1800-2200 W, 10 A, 3 x 1,5 mm <sup>2</sup> |
|                              | 2L, PE: 200 V~ 50/60H                                                                                                                  | 1800 W, 10 A, 3 x 1 mm <sup>2</sup>        |
| Water supply and disposal    | Internal fresh water tank                                                                                                              | S                                          |
|                              | Mains water supply                                                                                                                     | 0                                          |
|                              | Waste water outlet                                                                                                                     | S                                          |
|                              | External container for fresh and waste water                                                                                           | 0                                          |