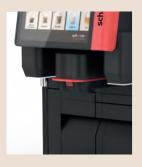

## Versatility and style, everywhere.

Stylish and attractive, the new Schaerer Coffee Skye was designed for maximum flexibility as a fixed-station or mobile machine, offering great variety and uncompromising quality.

## An elegant design, highlighted by stylish detailing.

With its refined all-black livery, enhanced by red or black design elements, it will stand out in any situation as a stylish element of your setup. Whatever the scenario, Schaerer Coffee Skye perfectly adapts to your needs with striking natural elegance. The machine is conceived for efficiency and ease of use by staff or self-serving guests, whatever their level of proficiency.

#### **Functional illumination**

Colour-coded functional lights, on either side of the central outlet, indicate the status of the machine:

White - Machine ready

**Yellow -** Intervention required soon (refilling, cleaning, etc.) **Red -** Machine error (milk empty, grinder blocked, water flow error, etc.)