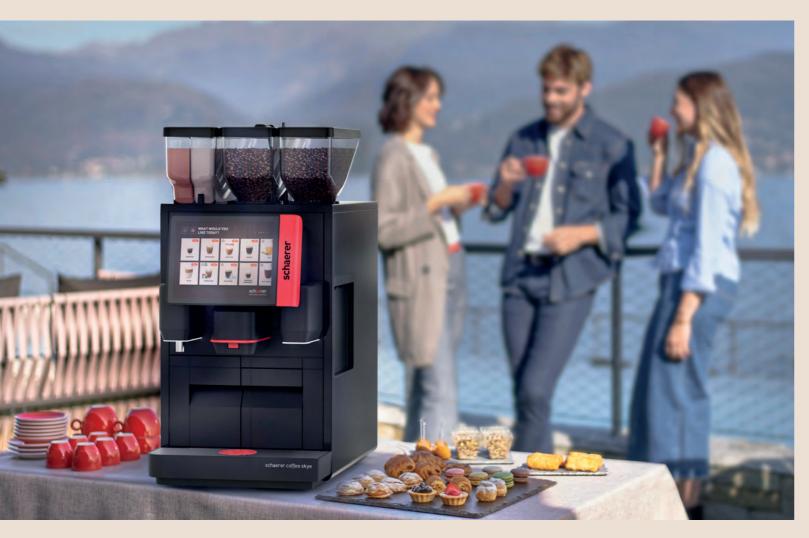

## Schaerer Coffee Skye.

Take the Schaerer quality and variety anywhere you need to. Serve delicious coffee and milk based specialties virtually everywhere.

## Versatility and style, everywhere.

Stylish and attractive, the new Schaerer Coffee Skye was designed for maximum flexibility as a fixed-station or mobile machine, offering great variety and uncompromising quality.

Eclectic, Easygoing, Entertaining, Eventful. The new Schaerer Coffee Skye has a sparkling personality and is really versatile, stealing the show wherever you decide to use it, offering a great variety of delicious drinks and uncompromising quality.