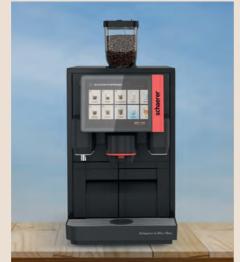

## Schaerer Coffee Skye.

Take the Schaerer quality and variety anywhere you need to. Serve delicious coffee and milk based specialties virtually everywhere.

## Versatility and style, everywhere.

Stylish and attractive, the new Schaerer Coffee Skye was designed for maximum flexibility as a fixed-station or mobile machine, offering great variety and uncompromising quality.

## An elegant design, highlighted by stylish detailing.

With its refined all-black livery, enhanced by red or black design elements, it will stand out in any situation as a stylish element of your setup. Whatever the scenario, Schaerer Coffee Skye perfectly adapts to your needs with striking natural elegance. The machine is conceived for efficiency and ease of use by staff or self-serving guests, whatever their level of proficiency.