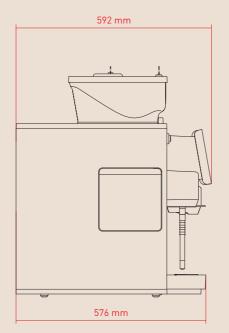

## Configuration and technical data.

Schaerer Coffee Skye frontal view

Schaerer Coffee Sky<u>e</u> left side view

Schaerer Coffee Sky<u>e</u> with cooling unit frontal view

Schaerer Coffee Skyeright side view

| Category                     | Equipment and options                                                                                                                  | Schaerer Coffee Sky <u>e</u>               |
|------------------------------|----------------------------------------------------------------------------------------------------------------------------------------|--------------------------------------------|
| Output per day               | Recommended for an average daily requirement of                                                                                        | Up to 180                                  |
| Range of beverages           | Espresso                                                                                                                               | S                                          |
|                              | Coffee/café crème                                                                                                                      | S                                          |
|                              | Cappuccino                                                                                                                             | 0                                          |
|                              | Hot water                                                                                                                              | S                                          |
|                              | Ristretto                                                                                                                              | S                                          |
|                              | Small pot (250 ml)                                                                                                                     | S                                          |
|                              | Pot (500 ml)  Americano                                                                                                                | S                                          |
|                              | White Americano                                                                                                                        | 0                                          |
|                              | Milk coffee/latte                                                                                                                      | 0                                          |
|                              | Latte macchiato                                                                                                                        | 0                                          |
|                              | Espresso macchiato                                                                                                                     | 0                                          |
|                              | Chociatto                                                                                                                              | 0                                          |
|                              | Hot chocolate                                                                                                                          | 0                                          |
|                              | Flat white                                                                                                                             | 0                                          |
|                              | Instant (e.g. chai latte)                                                                                                              | 0                                          |
|                              | Cold milk                                                                                                                              | 0                                          |
|                              | Hot milk                                                                                                                               | 0                                          |
|                              | Hot milk foam                                                                                                                          | 0                                          |
|                              | Steam                                                                                                                                  | 0                                          |
|                              | Powder-based beverages                                                                                                                 | 0                                          |
| Operation and dispensing     | 8.0" screen Touch User Interface                                                                                                       | S                                          |
|                              | 3 different operation modes: guest (self-service), frequent user (quick self-service), staff (operated)                                | S                                          |
|                              | Number of beverages possible (programmable)                                                                                            | > 100                                      |
|                              | Outlet height can be adjusted manually [mm]                                                                                            | 65-185                                     |
|                              | Hot water dispensing: left                                                                                                             | S                                          |
|                              | Hot water dispensing: central incl. additional water                                                                                   | 0                                          |
|                              | Additional water (Americano)                                                                                                           | 0                                          |
|                              | Brewing accelerator (belongs to additional water)                                                                                      | 0                                          |
|                              | Single outlet                                                                                                                          | S                                          |
|                              | Double outlet                                                                                                                          | S                                          |
|                              | Steam wand (Powersteam or Supersteam)                                                                                                  | 0                                          |
| Grinders and containers      | 1 grinder                                                                                                                              | S                                          |
|                              | 2 grinders                                                                                                                             | 0                                          |
|                              | Bean hopper [g]                                                                                                                        | ± 750                                      |
|                              | Ground coffee inlet                                                                                                                    | S                                          |
| Boilers & Brewing unit       | One hot water boiler for coffee/tea                                                                                                    | S                                          |
|                              | Steam boiler                                                                                                                           | 0                                          |
|                              | 16g Brewing unit                                                                                                                       | S                                          |
|                              | 30g Brewing unit                                                                                                                       | 0                                          |
| Milk systems & Cooling units | Pure Foam                                                                                                                              | 0                                          |
|                              | Cooling unit 1x10l: available for right/left side, under-counter or Centre Milk (Soul Cooler approx. 6cm height difference to machine) | 0                                          |
|                              | Side cooling unit 1x7l on right or left side                                                                                           | 0                                          |
|                              | Powder container (q) (ml)                                                                                                              | 2000/2750                                  |
| Powder system                | Chocolate (1x Choco powder)                                                                                                            | 0                                          |
|                              | Twin powder (2x 1000 g)                                                                                                                | 0                                          |
|                              | Grounds container (coffee grounds cake)                                                                                                | 550 g                                      |
| Other options                | Undercounter grounds disposal                                                                                                          | o                                          |
|                              | High feet [40 mm]                                                                                                                      | 0                                          |
|                              | Schaerer Coffee Link                                                                                                                   | 0                                          |
|                              | Payment system (MDB, RS232 serial interface)                                                                                           | 0                                          |
|                              | Red, Black                                                                                                                             | S                                          |
| Colours                      | Special colour                                                                                                                         | on request                                 |
| Dimensions and weight        | Width (mm)                                                                                                                             | 330                                        |
|                              | Depth (mm)                                                                                                                             | 576                                        |
|                              | Height body / incl. hopper / incl. key (mm)                                                                                            | 524 / 680 / 697                            |
|                              | Weight (kg) (net)                                                                                                                      | Approx. 40                                 |
|                              | reight (ng) (ned                                                                                                                       | Approx. 40                                 |
| Energy supply and power      | 1L, N, PE: 220-240 V- 50/60 Hz                                                                                                         | 2000-2400 W, 10 A, 3 x 1 mm <sup>2</sup>   |
|                              | 1L, N, PE: 200-220 V 2~ 50/60 Hz                                                                                                       | 1800-2200 W, 10 A, 3 x 1,5 mm <sup>2</sup> |
|                              | 2L, PE: 200 V~ 50/60H                                                                                                                  | 1800 W, 10 A, 3 x 1 mm <sup>2</sup>        |
| Water supply and disposal    | Internal fresh water tank                                                                                                              | S                                          |
|                              | Mains water supply                                                                                                                     | 0                                          |
|                              | Waste water outlet                                                                                                                     | S                                          |
|                              | External container for fresh and waste water                                                                                           | 0                                          |