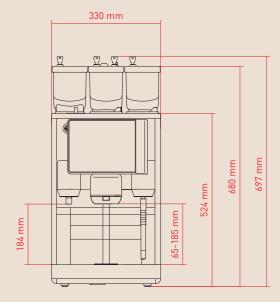

## Configuration and technical data.

Schaerer Coffee Skye frontal view

Schaerer Coffee Sky<u>e</u> left side view

Schaerer Coffee Sky<u>e</u> with cooling unit frontal view

Schaerer Coffee Skyeright side view

| Category                     | Equipment and options                                                                                                                  | Schaerer Coffee Sky <u>e</u>               |
|------------------------------|----------------------------------------------------------------------------------------------------------------------------------------|--------------------------------------------|
| Output per day               | Recommended for an average daily requirement of                                                                                        | Up to 180                                  |
| Range of beverages           | Espresso                                                                                                                               | S                                          |
|                              | Coffee/café crème                                                                                                                      | S                                          |
|                              | Cappuccino                                                                                                                             | 0                                          |
|                              | Hot water                                                                                                                              | S                                          |
|                              | Ristretto                                                                                                                              | S                                          |
|                              | Small pot (250 ml)                                                                                                                     | S                                          |
|                              | Pot (500 ml)  Americano                                                                                                                | S                                          |
|                              | White Americano                                                                                                                        | 0                                          |
|                              | Milk coffee/latte                                                                                                                      | 0                                          |
|                              | Latte macchiato                                                                                                                        | 0                                          |
|                              | Espresso macchiato                                                                                                                     | 0                                          |
|                              | Chociatto                                                                                                                              | 0                                          |
|                              | Hot chocolate                                                                                                                          | 0                                          |
|                              | Flat white                                                                                                                             | 0                                          |
|                              | Instant (e.g. chai latte)                                                                                                              | 0                                          |
|                              | Cold milk                                                                                                                              | 0                                          |
|                              | Hot milk                                                                                                                               | 0                                          |
|                              | Hot milk foam                                                                                                                          | 0                                          |
|                              | Steam                                                                                                                                  | 0                                          |
|                              | Powder-based beverages                                                                                                                 | 0                                          |
| Operation and dispensing     | 8.0" screen Touch User Interface                                                                                                       | S                                          |
|                              | 3 different operation modes: guest (self-service), frequent user (quick self-service), staff (operated)                                | S                                          |
|                              | Number of beverages possible (programmable)                                                                                            | > 100                                      |
|                              | Outlet height can be adjusted manually [mm]                                                                                            | 65-185                                     |
|                              | Hot water dispensing: left                                                                                                             | S                                          |
|                              | Hot water dispensing: central incl. additional water                                                                                   | 0                                          |
|                              | Additional water (Americano)                                                                                                           | 0                                          |
|                              | Brewing accelerator (belongs to additional water)                                                                                      | 0                                          |
|                              | Single outlet                                                                                                                          | S                                          |
|                              | Double outlet                                                                                                                          | S                                          |
|                              | Steam wand (Powersteam or Supersteam)                                                                                                  | 0                                          |
| Grinders and containers      | 1 grinder                                                                                                                              | S                                          |
|                              | 2 grinders                                                                                                                             | 0                                          |
|                              | Bean hopper [g]                                                                                                                        | ± 750                                      |
|                              | Ground coffee inlet                                                                                                                    | S                                          |
| Boilers & Brewing unit       | One hot water boiler for coffee/tea                                                                                                    | S                                          |
|                              | Steam boiler                                                                                                                           | 0                                          |
|                              | 16g Brewing unit                                                                                                                       | S                                          |
|                              | 30g Brewing unit                                                                                                                       | 0                                          |
| Milk systems & Cooling units | Pure Foam                                                                                                                              | 0                                          |
|                              | Cooling unit 1x10l: available for right/left side, under-counter or Centre Milk (Soul Cooler approx. 6cm height difference to machine) | 0                                          |
|                              | Side cooling unit 1x7l on right or left side                                                                                           | 0                                          |
|                              | Powder container (q) (ml)                                                                                                              | 2000/2750                                  |
| Powder system                | Chocolate (1x Choco powder)                                                                                                            | 0                                          |
|                              | Twin powder (2x 1000 g)                                                                                                                | 0                                          |
|                              | Grounds container (coffee grounds cake)                                                                                                | 550 g                                      |
| Other options                | Undercounter grounds disposal                                                                                                          | o                                          |
|                              | High feet [40 mm]                                                                                                                      | 0                                          |
|                              | Schaerer Coffee Link                                                                                                                   | 0                                          |
|                              | Payment system (MDB, RS232 serial interface)                                                                                           | 0                                          |
|                              | Red, Black                                                                                                                             | S                                          |
| Colours                      | Special colour                                                                                                                         | on request                                 |
| Dimensions and weight        | Width (mm)                                                                                                                             | 330                                        |
|                              | Depth (mm)                                                                                                                             | 576                                        |
|                              | Height body / incl. hopper / incl. key (mm)                                                                                            | 524 / 680 / 697                            |
|                              | Weight (kg) (net)                                                                                                                      | Approx. 40                                 |
|                              | reight (ng) (ned                                                                                                                       | Approx. 40                                 |
| Energy supply and power      | 1L, N, PE: 220-240 V- 50/60 Hz                                                                                                         | 2000-2400 W, 10 A, 3 x 1 mm <sup>2</sup>   |
|                              | 1L, N, PE: 200-220 V 2~ 50/60 Hz                                                                                                       | 1800-2200 W, 10 A, 3 x 1,5 mm <sup>2</sup> |
|                              | 2L, PE: 200 V~ 50/60H                                                                                                                  | 1800 W, 10 A, 3 x 1 mm <sup>2</sup>        |
| Water supply and disposal    | Internal fresh water tank                                                                                                              | S                                          |
|                              | Mains water supply                                                                                                                     | 0                                          |
|                              | Waste water outlet                                                                                                                     | S                                          |
|                              | External container for fresh and waste water                                                                                           | 0                                          |