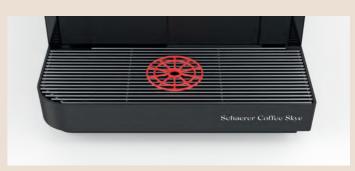

#### Asymmetrical and monitored drip tray

750 ml drip tray with tray presence and fill level sensor for overfill protection. Tray is cut-out for easy removal and features handy cup positioner for smooth self-service operation. Closed tray or drain options available.