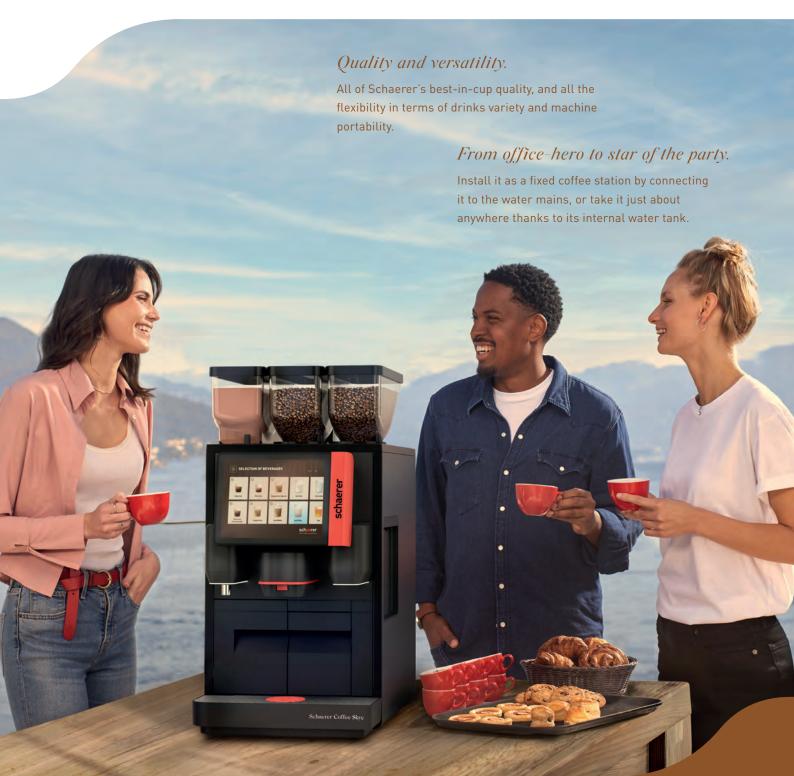

## Schaerer Coffee Skye.

Take the Schaerer quality and variety anywhere you need to. Serve delicious coffee and milk based specialties virtually everywhere.

## Versatility and style, everywhere.

Stylish and attractive, the new Schaerer Coffee Skye was designed for maximum flexibility as a fixed-station or mobile machine, offering great variety and uncompromising quality.

Its 4.9 litres internal water tank allows you to use it just about anywhere: in outdoors settings, on a terrace or in a conference room. Alternatively, connect it to the water mains, customise it with a choice of accessories and add-ons, and turn it into a permanent office landmark

for the most satisfying coffee-break in town! Its appealing design, its variety of coffee and milk-based specialties and its solid performance combined with great ease-of-use, make it the ideal choice for flexibility and quality.