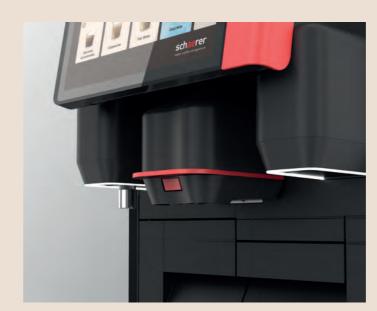

#### **Functional illumination**

Colour-coded functional lights, on either side of the central outlet, indicate the status of the machine:

White - Machine ready

**Yellow -** Intervention required soon (refilling, cleaning, etc.) **Red -** Machine error (milk empty, grinder blocked, water flow error, etc.)

#### **Functional** illumination

Functional status lights placed on both side of the central