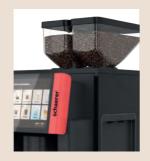

## The ideal all-rounder kit.

A solid performer with high daily/hourly output, Coffee Skye features a newly designed hopper with easy lock-on/off and a manual inlet for decaf or other blends.

## More hoppers, more choice.

Add another bean hopper and extra grinder alongside your standard central one, and complete your set with a single 2000g or twin 2x1000g powder hopper with a separate preparation system.

Boost the variety of your offer with a number of delicious specialties. The new locking system makes it incredibly simple to insert and remove the hoppers instantly.