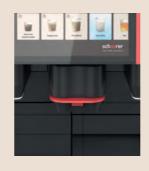

#### 8" touch screen display

The wide, 8 display has a resolution of 1024x768 pixels and offers a rewarding and satisfying user experience. Coffee Skye's user interface features 3 integrated operation modes: Guest, Frequent user and Staff, for total ease of use whatever the level of proficiency. The screen is video enabled for you to run any promotion or advertisement easily and effectively.

#### 8.0" touch screen display

Video capable 1024×768 px high resolution screen with three integrated operation modes: Guest mode. Frequent user mode and Staff mode.