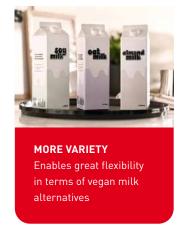

The Soul 10 and 12 can be configured as a 2-step machine with high efficiency. The milk is frothed separately by hand while the espresso brews. This makes preparation much faster and enables more flexibility when it comes to vegan milk alternatives. Since no milk system or cooling unit is required, maintenance and cleaning costs are reduced, which makes operation even smoother.

## The Soul 2-step configuration helps you add value in many ways: