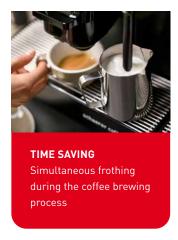

The Soul 10 and 12 can be configured as a 2-step machine with high efficiency. The milk is frothed separately by hand while the espresso brews. This makes preparation much faster and enables more flexibility when it comes to vegan milk alternatives. Since no milk system or cooling unit is required, maintenance and cleaning costs are reduced, which makes operation even smoother.

## The Soul 2-step configuration helps you add value in many ways: