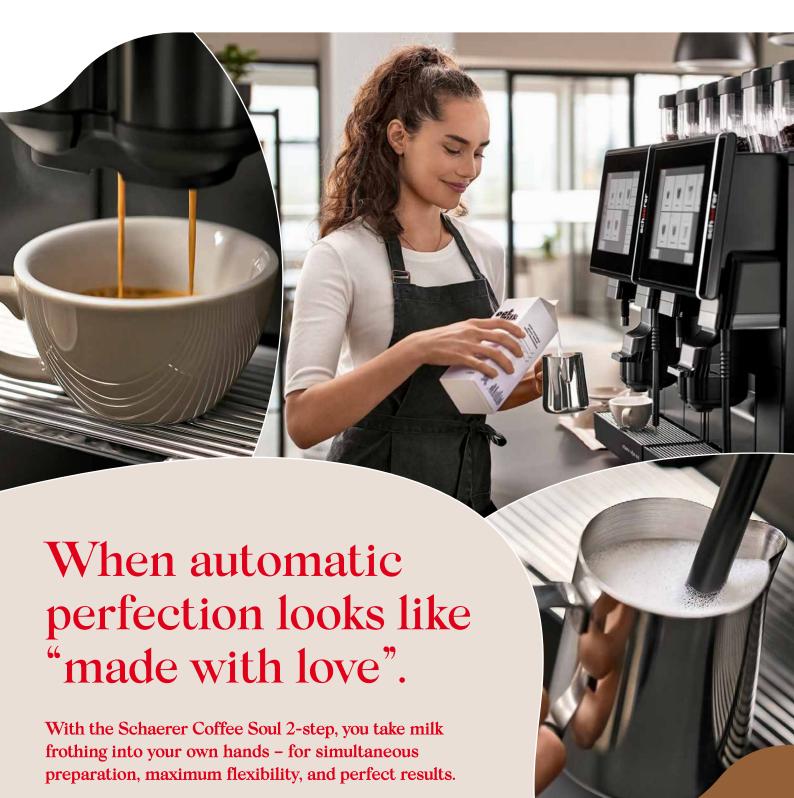

The Soul 10 and 12 can be configured as a 2-step machine with high efficiency. The milk is frothed separately by hand while the espresso brews. This makes preparation much faster and enables more flexibility when it comes to vegan milk alternatives. Since no milk system or cooling unit is required, maintenance and cleaning costs are reduced, which makes operation even smoother.