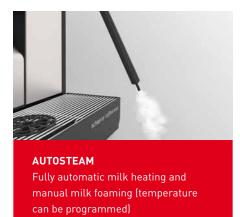

The Soul 10 and 12 can be configured as a 2-step machine with high efficiency. The milk is frothed separately by hand while the espresso brews. This makes preparation much faster and enables more flexibility when it comes to vegan milk alternatives. Since no milk system or cooling unit is required, maintenance and cleaning costs are reduced, which makes operation even smoother.

## The Soul 2-step configuration helps you add value in many ways:









## Three powerful steam wand variants to choose from:







## Technical specifications of the Soul 2-step configuration:

| PERFORMANCE | Recommended for an average daily requirement of | up to 250 cups             |
|-------------|-------------------------------------------------|----------------------------|
| OPERATION   | 10.4" – or 12.1" TouchIT user interface screen  |                            |
|             | Graphical User Interface (GUI)                  | staff-mode (operated only) |
|             | Number of programmable recipes for steam wands  | 8                          |
| DIMENSIONS  | Width                                           | 330 mm                     |
|             | Depth                                           | 576 mm                     |
|             | Height                                          | 73