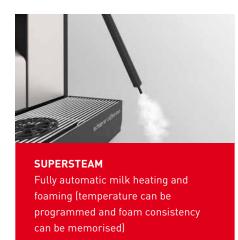

The Soul 10 and 12 can be configured as a 2-step machine with high efficiency. The milk is frothed separately by hand while the espresso brews. This makes preparation much faster and enables more flexibility when it comes to vegan milk alternatives. Since no milk system or cooling unit is required, maintenance and cleaning costs are reduced, which makes operation even smoother.

## The Soul 2-step configuration helps you add value in many ways:









## Three powerful steam wand variants to choose from:







## Technical specifications of the Soul 2-step configuration:

| PERFORMANCE | Recommended for an average daily requirement of | up to 250 cups             |
|-------------|-------------------------------------------------|----------------------------|
| OPERATION   | 10.4" – or 12.1" TouchIT user interface screen  |                            |
|             | Graphical User Interface (GUI)                  | staff-mode (operated only) |
|             | Number of programmable recipes for steam wands  | 8                          |
| DIMENSIONS  | Width                                           | 330 mm                     |
|             | Depth                                           | 576 mm                     |
|             | Height                                          | 730