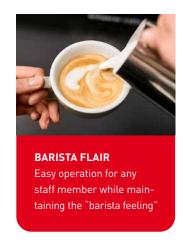

The Soul 10 and 12 can be configured as a 2-step machine with high efficiency. The milk is frothed separately by hand while the espresso brews. This makes preparation much faster and enables more flexibility when it comes to vegan milk alternatives. Since no milk system or cooling unit is required, maintenance and cleaning costs are reduced, which makes operation even smoother.

## The Soul 2-step configuration helps you add value in many ways: