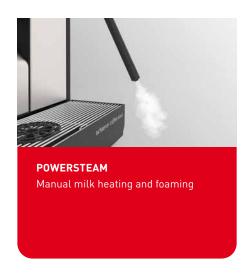

The Soul 10 and 12 can be configured as a 2-step machine with high efficiency. The milk is frothed separately by hand while the espresso brews. This makes preparation much faster and enables more flexibility when it comes to vegan milk alternatives. Since no milk system or cooling unit is required, maintenance and cleaning costs are reduced, which makes operation even smoother.

## The Soul 2-step configuration helps you add value in many ways:









## Three powerful steam wand variants to choose from:







## Technical specifications of the Soul 2-step configuration:

| PERFORMANCE | Recommended for an average daily requirement of | up to 250 cups             |
|-------------|-------------------------------------------------|----------------------------|
| OPERATION   | 10.4" – or 12.1" TouchIT user interface screen  |                            |
|             | Graphical User Interface (GUI)                  | staff-mode (operated only) |
|             | Number of programmable recipes for steam wands  | 8                          |
| DIMENSIONS  | Width                                           | 330 mm                     |
|             | Depth                                           | 576 mm                     |
|             | Height                                          |