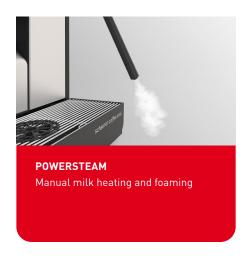

The Soul 10 and 12 can be configured as a 2-step machine with high efficiency. The milk is frothed separately by hand while the espresso brews. This makes preparation much faster and enables more flexibility when it comes to vegan milk alternatives. Since no milk system or cooling unit is required, maintenance and cleaning costs are reduced, which makes operation even smoother.

maximum flexibility, and perfect results.

## The Soul 2-step configuration helps you add value in many ways:









## Three powerful steam wand variants to choose from:







## Technical specifications of the Soul 2-step configuration:

| PERFORMANCE | Recommended for an average daily requirement of | up to 250 cups             |
|-------------|-------------------------------------------------|----------------------------|
| OPERATION   | 10.4" – or 12.1" TouchIT user interface screen  |                            |
|             | Graphical User Interface (GUI)                  | staff-mode (operated only) |
| DIMENSIONS  | Width                                           | 330 mm                     |
|             | Depth                                           | 576 mm                     |
|             | Height                                          | 730 mm                     |
|             | Weight (net) approx.                            |