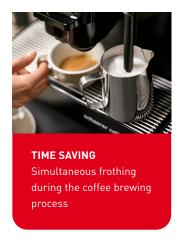

The Soul 10 and 12 can be configured as a 2-step machine with high efficiency. The milk is frothed separately by hand while the espresso brews. This makes preparation much faster and enables more flexibility when it comes to vegan milk alternatives. Since no milk system or cooling unit is required, maintenance and cleaning costs are reduced, which makes operation even smoother.