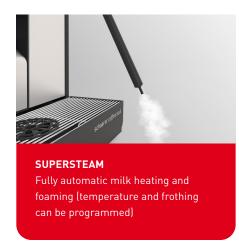

The Soul 10 and 12 can be configured as a 2-step machine with high efficiency. The milk is frothed separately by hand while the espresso brews. This makes preparation much faster and enables more flexibility when it comes to vegan milk alternatives. Since no milk system or cooling unit is required, maintenance and cleaning costs are reduced, which makes operation even smoother.

maximum flexibility, and perfect results.

## The Soul 2-step configuration helps you add value in many ways:









## Three powerful steam wand variants to choose from:







## Technical specifications of the Soul 2-step configuration:

| PERFORMANCE | Recommended for an average daily requirement of | up to 250 cups             |
|-------------|-------------------------------------------------|----------------------------|
| OPERATION   | 10.4" – or 12.1" TouchIT user interface screen  |                            |
|             | Graphical User Interface (GUI)                  | staff-mode (operated only) |
| DIMENSIONS  | Width                                           | 330 mm                     |
|             | Depth                                           | 576 mm                     |
|             | Height                                          | 730 mm                     |
|             | Weight (net) approx.                            | 55 k