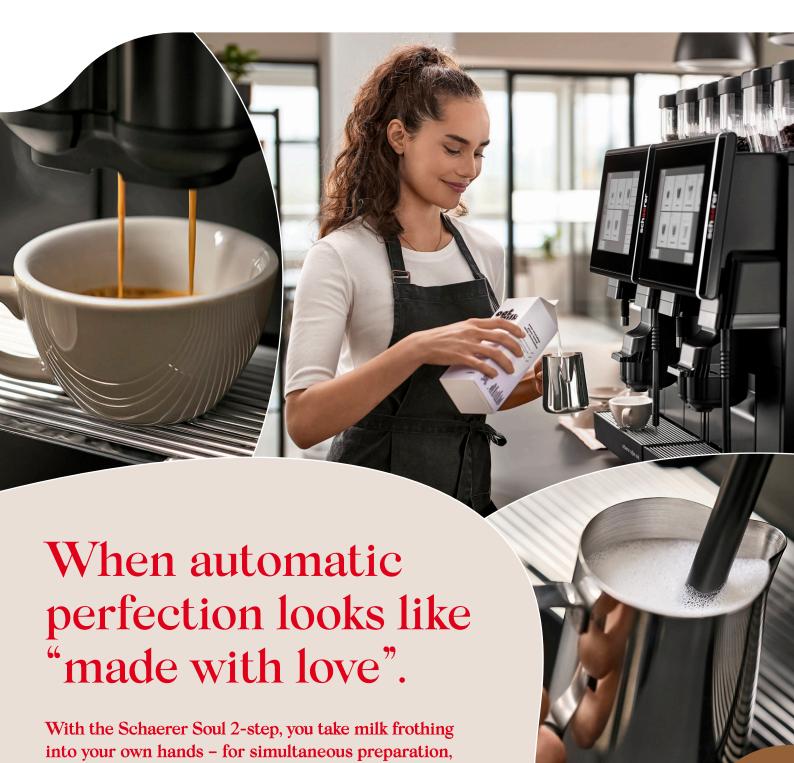

maximum flexibility, and perfect results.

The Soul 10 and 12 can be configured as a 2-step machine with high efficiency. The milk is frothed separately by hand while the espresso brews. This makes preparation much faster and enables more flexibility when it comes to vegan milk alternatives. Since no milk system or cooling unit is required, maintenance and cleaning costs are reduced, which makes operation even smoother.