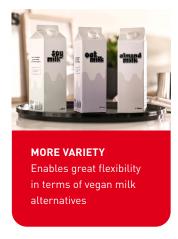

The Soul 10 and 12 can be configured as a 2-step machine with high efficiency. The milk is frothed separately by hand while the espresso brews. This makes preparation much faster and enables more flexibility when it comes to vegan milk alternatives. Since no milk system or cooling unit is required, maintenance and cleaning costs are reduced, which makes operation even smoother.