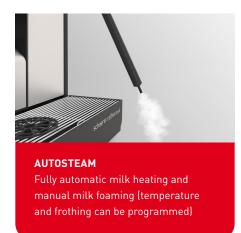

The Soul 10 and 12 can be configured as a 2-step machine with high efficiency. The milk is frothed separately by hand while the espresso brews. This makes preparation much faster and enables more flexibility when it comes to vegan milk alternatives. Since no milk system or cooling unit is required, maintenance and cleaning costs are reduced, which makes operation even smoother.

maximum flexibility, and perfect results.

## The Soul 2-step configuration helps you add value in many ways:









## Three powerful steam wand variants to choose from:







## Technical specifications of the Soul 2-step configuration:

| PERFORMANCE | Recommended for an average daily requirement of | up to 250 cups             |
|-------------|-------------------------------------------------|----------------------------|
| OPERATION   | 10.4" – or 12.1" TouchIT user interface screen  |                            |
|             | Graphical User Interface (GUI)                  | staff-mode (operated only) |
| DIMENSIONS  | Width                                           | 330 mm                     |
|             | Depth                                           | 576 mm                     |
|             | Height                                          | 730 mm                     |
|             | Weight (net) approx.                            | 55