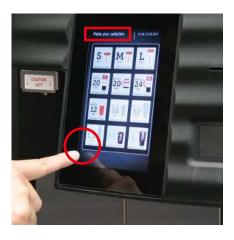

**1.** Use only Schaerer cleaning supplies for this procedure.

2. When the "Start cleaning" message appears on the upper left corner. Press and hold (3-5 seconds) the lower left corner of the touch screen to bring up service menu.