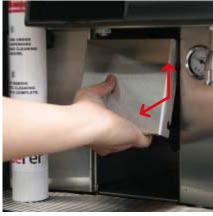

"Start cleaning" message appears. During that time all product buttons will be locked until the procedure is completed.
- (i) To order cleaning supplies please call 888.989.3004.



**1.** Use only Schaerer cleaning supplies for this procedure.



2. When the "Start cleaning" message appears on the upper left corner. Press and hold (3-5 seconds) the lower left corner of the touch screen to bring up service menu.



3. Select "Cleaning"



4. Insert cleaning tube. Press "Continue".





## Coffee Art C Touch

#### Daily Cleaning Instructions



- **5.** Remove grounds bin. Empty coffee grounds into trash can. Wash, rinse, sanitize bin and set aside.
- i If grounds bin is not in place within 6 seconds, the machine will return to normal operating mode. If this happens, repeat step 2 and 3.



**6.** Remove metal shield above grounds bin and set aside.



7. Use large cleaning brush to wipe coffee grounds from brew unit and surrounding areas into drip tray. Do not touch brew unit or any other parts of inside area with your hands.



**8.** Put back metal shield and slide coffee grounds bin back into place.



 Lift dome lid and drop in one Schaerer cleaning tablet. Close lid after dropping tablet. Note: Dome lid is located behind front center hopper for 3 grinder machine confi guration.



10. Press "Ok" on the screen to activate cleaning cycle. Cleaning runs (4:33 min.)



# Coffee Art C Touch

### Daily Cleaning Instructions



**11.** Refill beans if necessary. Press "Finish" to return to normal operating mode.



**12.** Flush drip tray with a pitcher of water. Wipe the ma