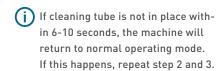

#### Daily Cleaning Instructions

- **5.** Remove grounds bin. Empty coffee grounds into trash can. Wash, rinse, sanitize bin and set aside.
- i If grounds bin is not in place within 6 seconds, the machine will return to normal operating mode. If this happens, repeat step 2 and 3.