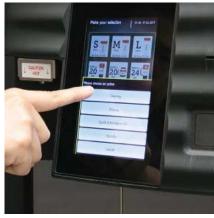

med on a daily basis or when prompted by the machine display.
  Never reach into the machine or under the coffee spout during the automatic cleaning cycle!
- When the "Start cleaning" message appears on the screen, follow the instructions to initial the clean cycle. **Note:** In some configurations, the machine will automatically initiate the cleaning cycle after two hours of the "Start cleaning" message appears. During that time all product buttons will be locked until the procedure is completed.
- (i) To order cleaning supplies please call 888.989.3004.



**1.** Use only Schaerer cleaning supplies for this procedure.



2. When the "Start cleaning" message appears on the upper left corner. Press and hold (3-5 seconds) the lower left corner of the touch screen to bring up service menu.



3. Select "Cleaning"



4. Insert cleaning tube. Press "Continue".





## Coffee Art C Touch

#### Daily Cleaning Instructions



- **5.** Remove grounds bin. Empty coffee grounds into trash can. Wash, rinse, sanitize bin and set aside.
- i If grounds bin is not in place within 6 seconds, the machine will return to normal operating mode. If this happens, repeat step 2 and 3.



**6.** Remove metal shield above grounds bin and set aside.



7. Use large cleaning brush to wipe coffee grounds from brew unit and surrounding areas into drip tray. Do not touch brew unit or any other parts of inside area with your hands.



**8.** Put back metal shield and slide coffee grounds bin back into place.



 Lift dome lid and drop in one Schaerer cleaning tablet. Close lid after dropping tablet. Note