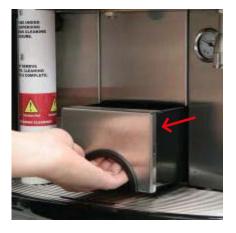

**6.** Remove metal shield above grounds bin and set aside.

7. Use large cleaning brush to wipe coffee grounds from brew unit and surrounding areas into drip tray. Do not touch brew unit or any other parts of inside area with your hands.