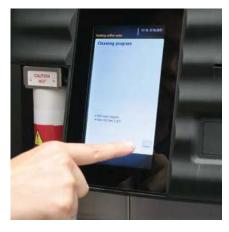

### Daily Cleaning Instructions

**11.** Refill beans if necessary. Press "Finish" to return to normal operating mode.

**12.** Flush drip tray with a pitcher of water. Wipe the machine exterior thoroughly with a clean, damp cloth to remove residue.