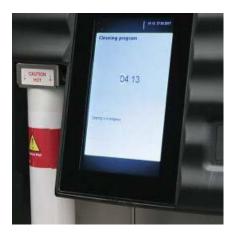

10. Press "Ok" on the screen to activate cleaning cycle. Cleaning runs (4:33 min.)