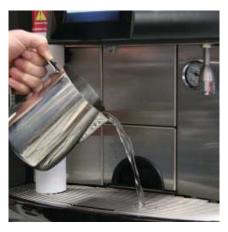

### Daily Cleaning Instructions

**11.** Refill beans if necessary. Press "Finish" to return to normal operating mode.

**12.** Flush drip tray with a pitcher of water. Wipe the machine exterior thoroughly with a clean, damp cloth to remove residue.