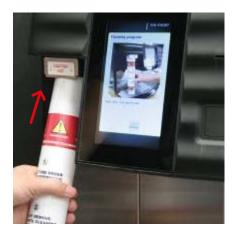

when prompted by the machine display.
  Never reach into the machine or under the coffee spout during the automatic cleaning cycle!
- When the "Start cleaning" message appears on the screen, follow the instructions to initial the clean cycle. **Note:** In some configurations, the machine will automatically initiate the cleaning cycle after two hours of the "Start cleaning" message appears. During that time all product buttons will be locked until the procedure is completed.
- (i) To order cleaning supplies please call 888.989.3004.



**1.** Use only Schaerer cleaning supplies for this procedure.



2. When the "Start cleaning" message appears on the upper left corner. Press and hold (3-5 seconds) the lower left corner of the touch screen to bring up service menu.



3. Select "Cleaning"



4. Insert cleaning tube. Press "Continue".





## Coffee Art C Touch

#### Daily Cleaning Instructions



- **5.** Remove grounds bin. Empty coffee grounds into trash can. Wash, rinse, sanitize bin and set aside.
- i If grounds bin is not in place within 6 seconds, the machine will return to normal operating mode. If this happens, repeat step 2 and 3.



**6.** Remove metal shield above grounds bin and set aside.



7. Use large cleaning brush to wipe coffee grounds from brew unit and surrounding areas into drip tray. Do not touch brew unit or any other parts of inside area with your hands.



**8.** Put back metal shield and slide coffee grounds bin back into place.



 Lift dome lid and drop in one Schaerer cleaning tablet. Close lid after dropping tablet. Note: Dome lid is located be