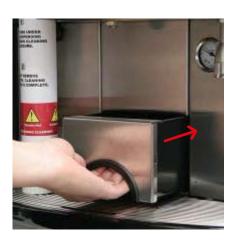

#### Daily Cleaning Instructions

- **5.** Remove grounds bin. Empty coffee grounds into trash can. Wash, rinse, sanitize bin and set aside.
- i If grounds bin is not in place within 6 seconds, the machine will return to normal operating mode. If this happens, repeat step 2 and 3.